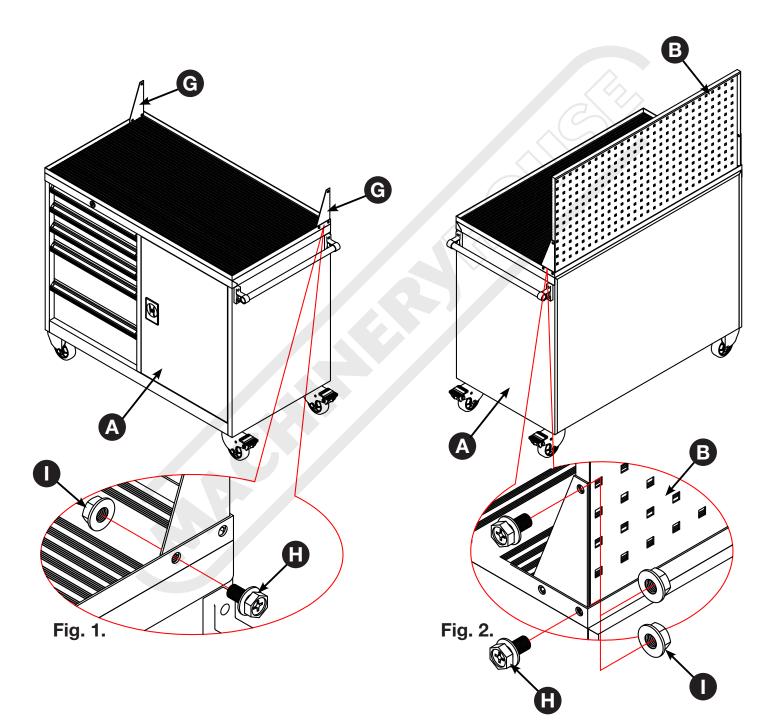

#### **ASSEMBLY Cont.**

- **Step 3:** Attach each backing panel brackets (G) to the cabinet top (A) using 1 x Hex Bolt and Nut (H & I) as shown in Fig.1.
- Step 4: Attach backing panel (B) to the backing panel brackets (G) installed in Step 3 with Hex Bolts and Nuts (H & I) as shown in Fig 2.