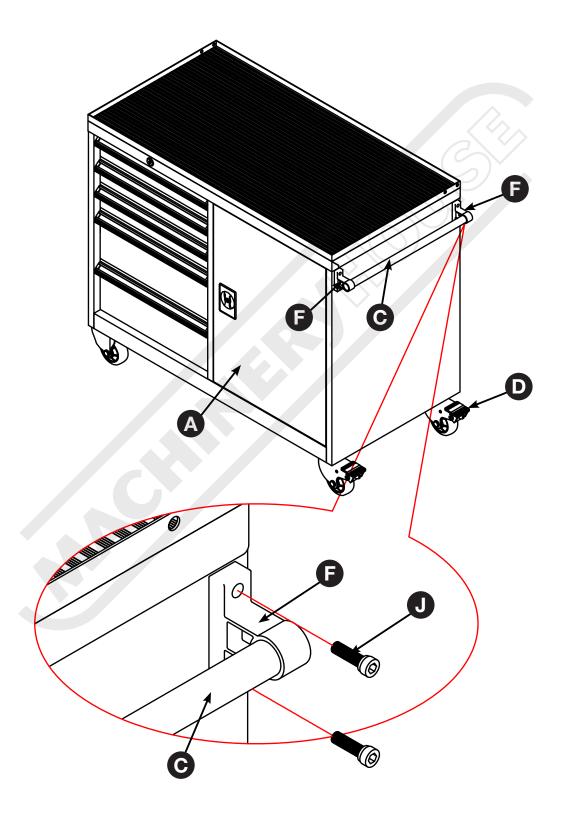

#### ASSEMBLY

**Step 1:** Lay the cabinet of its side (use cardboard or a cloth to protect cabinet when laying down) and attach the four wheels (D & E) to base of cabinet using hex bolts (H). Be sure to attach the swivel brake wheels (D) to the same end of the cabinet as the handle (C) as shown in Step 2.

### **ASSEMBLY** Cont.

**Step 2:** Attach the handle (C) using the handle mounts (F) on the same end as the swivel brake wheels (D) as shown below.

### **PARTS LIST**

| Part No. | Description            | Qty |
|----------|------------------------|-----|
| Α        | Cabinet                | 1   |
| В        | Backing Panel          | 1   |
| С        | Handle                 | 1   |
| D        | Swivel Brake Wheels    | 2   |
| E        | Fixed Wheels           | 2   |
| F        | Handle Mounts          | 1   |
| G        | Backing Panel Brackets | 2   |
| Н        | Hex Bolts              | 22  |
| I        | Nuts                   | 6   |
| J        | Cap Screws             | 4   |