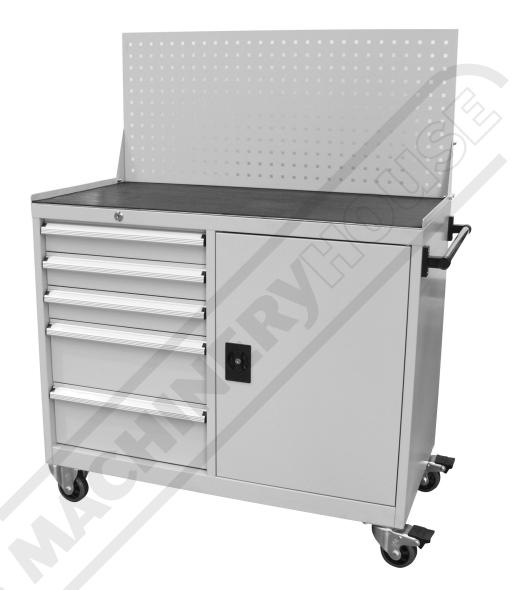

**Instruction Manual** 

Edition : 1.0 Date: (11/24)

# **MOBILE TOOLING CABINET WORKSTATION** WTC-1450

Order Code: (T773)



### **PARTS LIST**



| Part No. | Description            | Qty |
|----------|------------------------|-----|
| Α        | Cabinet                | 1   |
| В        | Backing Panel          | 1   |
| С        | Handle                 | 1   |
| D        | Swivel Brake Wheels    | 2   |
| E        | Fixed Wheels           | 2   |
| F        | Handle Mounts          | 1   |
| G        | Backing Panel Brackets | 2   |
| Н        | Hex Bolts              | 22  |
| I        | Nuts                   | 6   |
| J        | Cap Screws             | 4   |



## CONFIGURATIONS





#### ASSEMBLY

**Step 1:** Lay the cabinet of its side (use cardboard or a cloth to protect cab