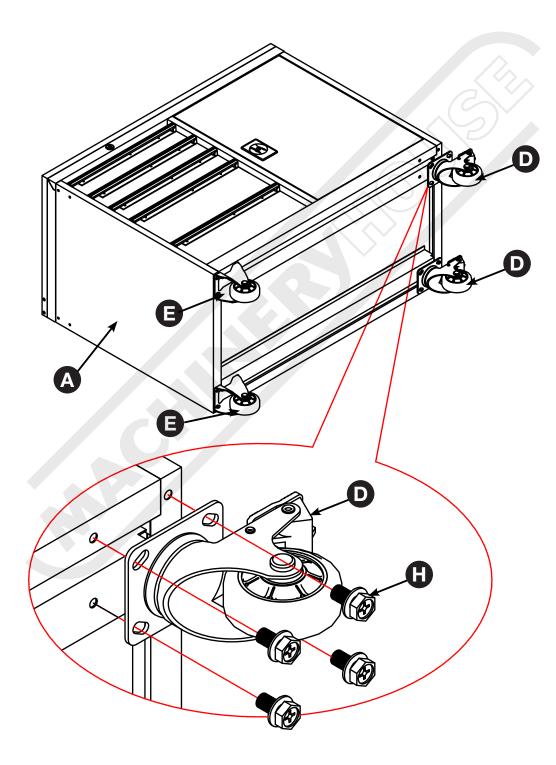

#### ASSEMBLY

**Step 1:** Lay the cabinet of its side (use cardboard or a cloth to protect cabinet when laying down) and attach the four wheels (D & E) to base of cabinet using hex bolts (H). Be sure to attach the swivel brake wheels (D) to the same end of the cabinet as the handle (C) as shown in Step 2.