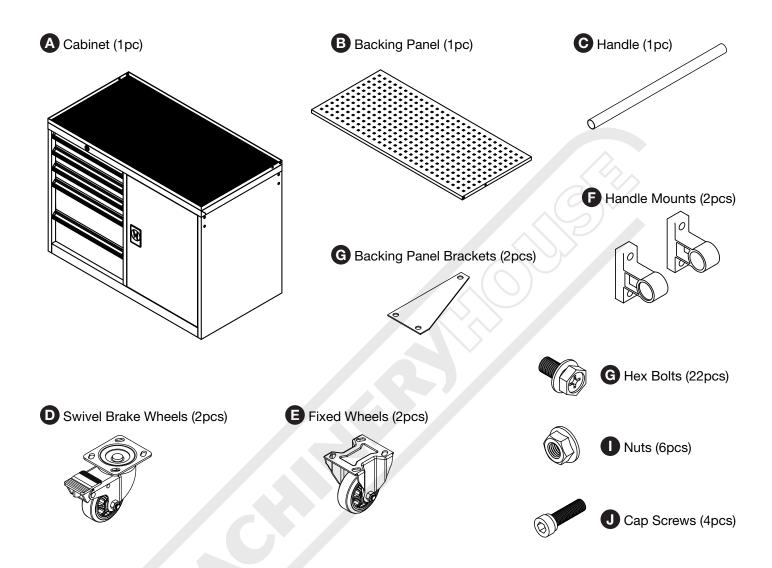

### **PARTS LIST**

| Part No. | Description            | Qty |
|----------|------------------------|-----|
| Α        | Cabinet                | 1   |
| В        | Backing Panel          | 1   |
| С        | Handle                 | 1   |
| D        | Swivel Brake Wheels    | 2   |
| E        | Fixed Wheels           | 2   |
| F        | Handle Mounts          | 1   |
| G        | Backing Panel Brackets | 2   |
| Н        | Hex Bolts              | 22  |
| I        | Nuts                   | 6   |
| J        | Cap Screws             | 4   |