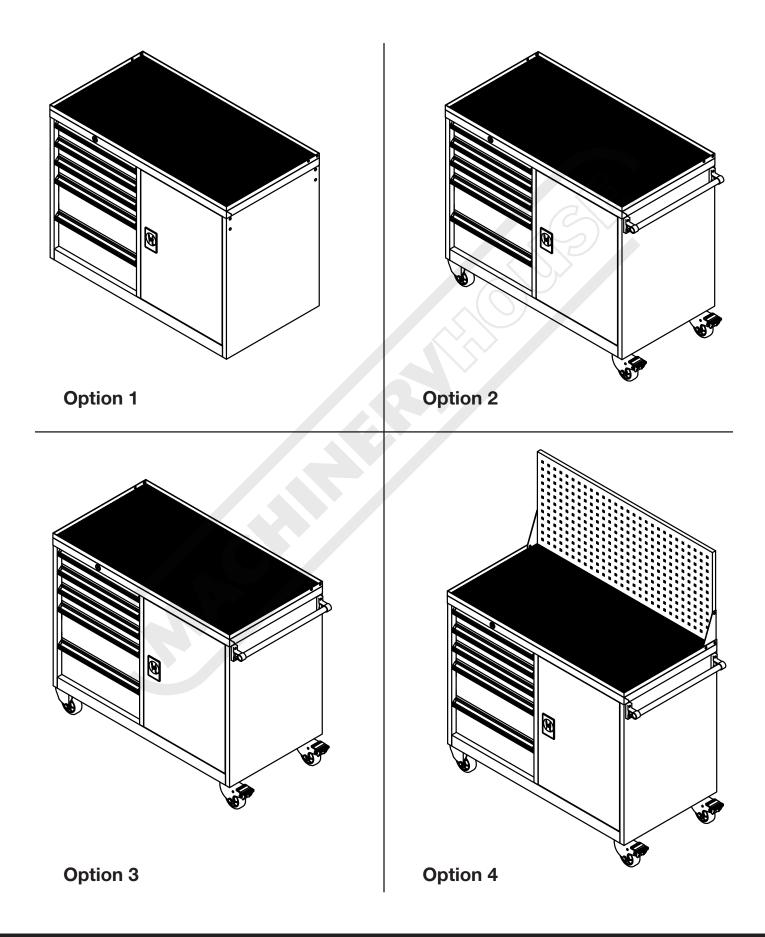

**Instruction Manual** 

Edition : 1.0 Date: (11/24)

# **MOBILE TOOLING CABINET WORKSTATION** WTC-1450

Order Code: (T773)



### **PARTS LIST**



| Part No. | Description            | Qty |
|----------|------------------------|-----|
| Α        | Cabinet                | 1   |
| В        | Backing Panel          | 1   |
| С        | Handle                 | 1   |
| D        | Swivel Brake Wheels    | 2   |
| E        | Fixed Wheels           | 2   |
| F        | Handle Mounts          | 1   |
| G        | Backing Panel Brackets | 2   |
| Н        | Hex Bolts              | 22  |
| I        | Nuts                   | 6   |
| J        | Cap Screws             | 4   |



## CONFIGURATIONS





#### ASSEMBLY

**Step 1:** Lay the cabinet of its side (use cardboard or a cloth to protect cabinet when laying down) and attach the four wheels (D & E) to base of cabinet using hex bolts (H). Be sure to attach the swivel brake wheels (D) to the same end of the cabinet as the handle (C) as shown in Step 2.





### **ASSEMBLY** Cont.

**Step 2:** Attach the handle (C) using the handle mounts (F) on the same end as the swivel brake wheels (D) as shown below.





#### **ASSEMBLY Cont.**

- **Step 3:** Attach each backing panel brackets (G) to the cabinet top (A) using 1 x Hex Bolt and Nut (H & I) as shown in Fig.1.
- Step 4: Attach backing panel (B) to the backing panel brackets (G) installed in Step 3 with Hex Bolts and Nuts (H & I) as shown in Fig 2.



| <b>HAFCO</b> |
|-------------